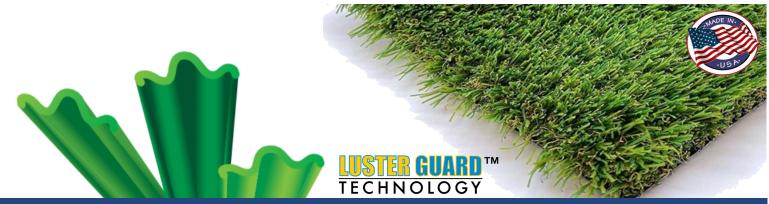

#### **Additional Information**

- Emerald Meadows Turf was designed specifically to replicate the lush beauty of natural grass specifically for landscape applications
- The Tidal Wave yarn system has a combination of field and apple green blades combined with a curly brown and olive thatch layer.
- The 1 5/8" pile height highlights all the beauty of a lush thick lawn that will be the envy of the neighborhood
- The Tidal Wave shaped blades have our Luster Guard<sup>TM</sup> technology that diffuses the suns rays. The results are extremely low luster and shine along with a very natural appearance.